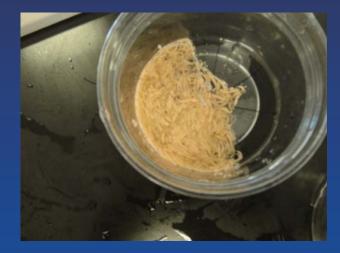

### ②棘皮動物(トラフナマコ)

・観察できたのは、表皮、消化管、生殖器官、
キュビエ器官(←威嚇のため)の大きく分けて
4つでした。

☆表皮
触った感じは、
ヌメヌメ、ふわふわ
でした。
☆消化管
ちぎれやすく、
ゼリー状でした。

☆生殖器官
パッと見た感じラーメンの麺のようでした。
☆キュビエ器官
かなりベタベタしていて、
手から離れませんでした。