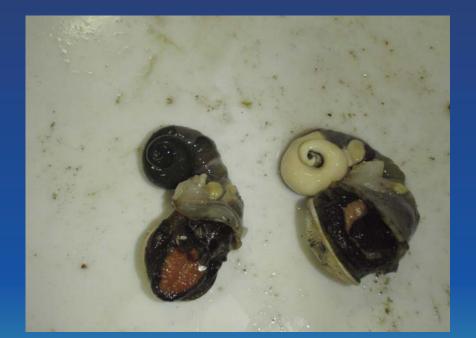

#### ~サザエとマガキガイ~ ハンマーで殻を割って中身を取り出した。

#### ①軟体動物 (サザエ、マガキガイ、ヒザラガイ)

# サザエ ☆雌雄の見分け方 上で渦を巻いている 生殖器の色で 見分ける。 ※メス:緑 オス:白

# 軟体動物(マガキガイ)