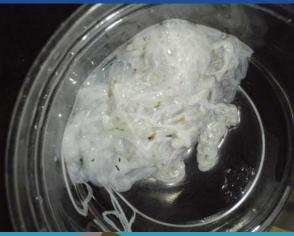

### ②棘皮動物(トラフナマコ)

・観察できたのは、表皮、消化管、生殖器官、
キュビエ器官(←威嚇のため)の大きく分けて
4つでした。

☆表皮
触った感じは、
ヌメヌメ、ふわふわ
でした。
☆消化管
ちぎれやすく、
ゼリー状でした。

☆生殖器官
パッと見た感じラーメンの麺のようでした。
☆キュビエ器官
かなりベタベタしていて、
手から離れませんでした。