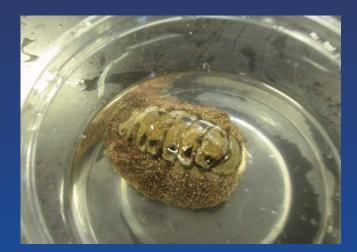

#### ~ヒザラガイ~ ひっくり返して、突っついた。

## 軟体動物(ヒザラガイ)

☆ひっくり返して、突っつ いてみたら、ダンゴムシ のようにまるくなった。