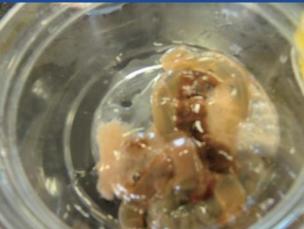

### ②棘皮動物(トラフナマコ)

・観察できたのは、表皮、消化管、生殖器官、
キュビエ器官(←威嚇のため)の大きく分けて
4つでした。

☆表皮
触った感じは、
ヌメヌメ、ふわふわ
でした。
☆消化管
ちぎれやすく、
ゼリー状でした。

☆生殖器官
パッと見た感じラーメンの麺のようでした。
☆キュビエ器官
かなりベタベタしていて、
手から離れませんでした。