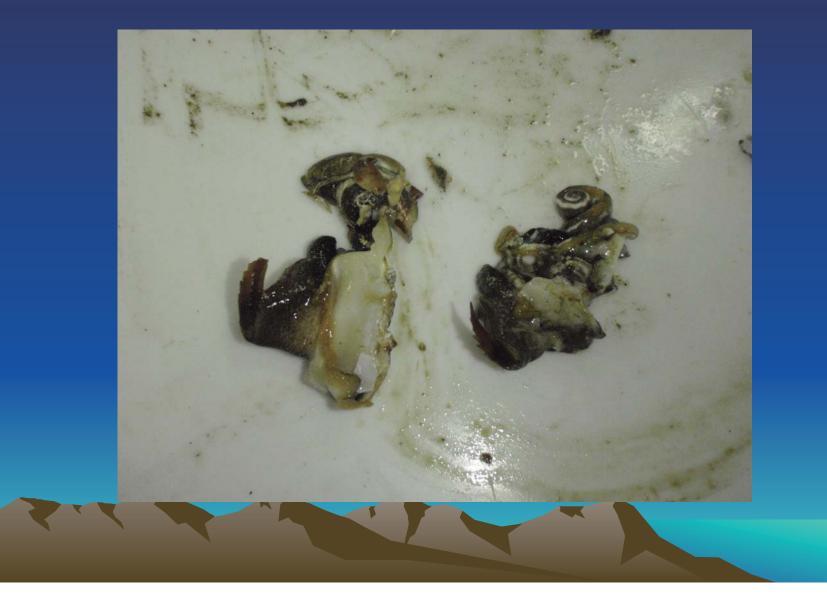

#### ~サザエとマガキガイ~ ハンマーで殻を割って中身を取り出した。

#### ①軟体動物 (サザエ、マガキガイ、ヒザラガイ)

# サザエ ☆雌雄の見分け方 上で渦を巻いている 生殖器の色で 見分ける。 ※メス:緑 オス:白

# 軟体動物(マガキガイ)