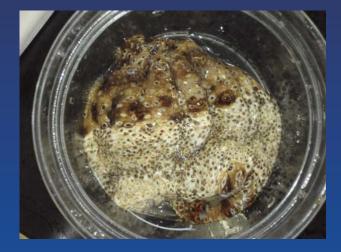

### ②棘皮動物(トラフナマコ)

・観察できたのは、表皮、消化管、生殖器官、
キュビエ器官(←威嚇のため)の大きく分けて
4つでした。

☆表皮
触った感じは、
ヌメヌメ、ふわふわ
でした。
☆消化管
ちぎれやすく、
ゼリー状でした。

☆生殖器官
パッと見た感じラーメンの麺のようでした。
☆キュビエ器官
かなりベタベタしていて、
手から離れませんでした。